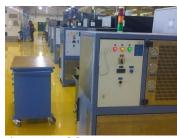

The result is a modular skid mounted system embedding various technologies and coolant tank to fit customers' needs.

#### Filtration:

- •Availability of various automatic or manual filtration modules (depend on the application).
- •Std. Flow rates varying between 30, 80 and 150 lpm.
- •Std. Filtration level between 5(or better) 50 micron.
- Optionally on line tramp oil separation and bacterial treatment units.

### Clean tank and Pumps:

- •150 500 litter tanks including pumps and full level control..
- •Pressures between 5- 170 bar

## Cooling:

- •Optionally built in 4 -7 Kw standoff Chillers
- •Optionally built in High Efficiency heat exchanger (for the case customer have cold water sources such as air condition chillers ).

### Control:

- •Close loop PLC control system with optionally HMI interface.
- Different voltage depends on the machine to be served.