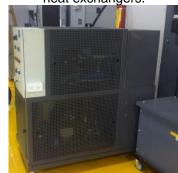

For more details contact:

Net oil \ soluble SS 316 & machining at 20–30 micron application suited with heat exchangers.

Net oil \ soluble SS 316 & machining at 20–30 micron application suited with integral chiller.