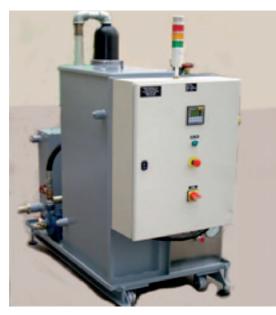

## **SpinJet** Hi pressure coolant system.

## Features:

- Automatic Back Wash filtration better than ISO17\14.
- 5 to 170 Bar at flows between 30 135 lpm .
- Automatic PID flow and pressure control.
- PLC controlled with friendly HMI to set parameters via the screen such as : Pressure requested, Temp control, flows,

Maintenance etc.

- Easy Plug and play installation.
- Oil or emulsion applicable.
- Fit environment regulations.
- Easy and simple operation.
- Floor space: 1.7 X 0.8 m.
- Height: about 1.7 m.