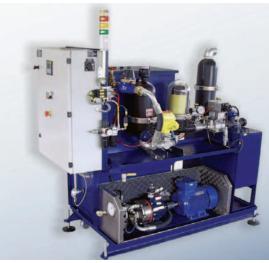

## **SpinJet** Hi pressure coolant system.

## Features:

- Automatic Back Wash filtration better than ISO17\14.
- 5 to 170 Bar at flows between 30 135 lpm .
- Automatic PID flow and pressure control.
- PLC controlled with friendly HMI to set parameters via the screen such as : Pressure requested, Temp control, flows,

Maintenance etc.

- Easy Plug and play installation.
- Oil or emulsion applicable.
- Fit environment regulations.
- Easy and simple operation.
- Floor space: 1.7 X 0.8 m.
- Height: about 1.7 m.